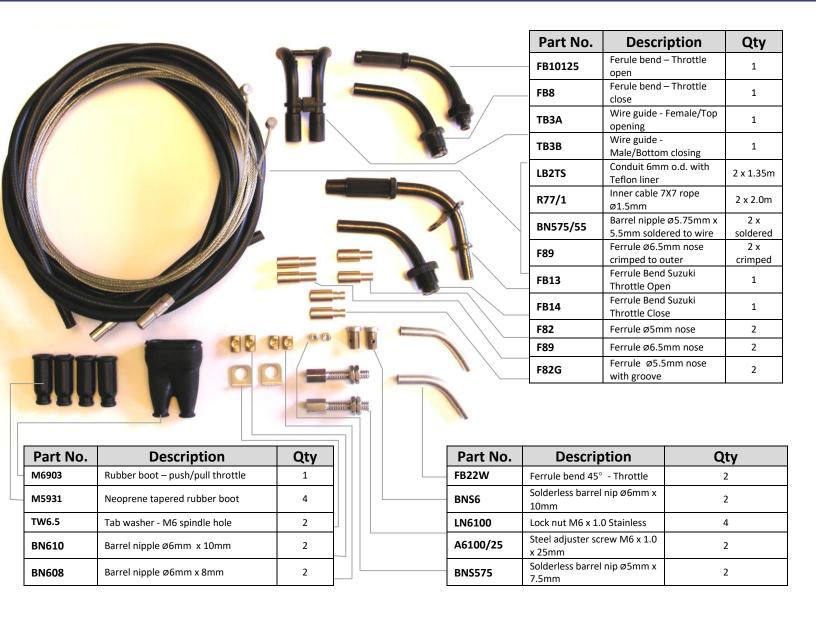

High quality push/pull universal throttle cable kit to suit a wide range of throttle bodies. If in doubt we can supply a suitable aftermarket throttle body, (P/N 444)

Kit includes 2 x 1.35M of standard black conduit with Teflon liner, 2 x 2M of inner wire and selection of fittings. One end of both inner wires is fitted with a 6mm O.D. x 5mm barrel nipple (BN575/55). The other ends will need to be cut to length and the required nipples soldered in place. The ferrules and adjusters are a snug fit on the conduit. They can be bonded in place during the assembly or use a centre punch to make a small indentation in their side. The fittings can be adapted for a range of models. Basic soldering kit is needed to solder the nipples in place. Other spare fittings / components can be ordered separately.